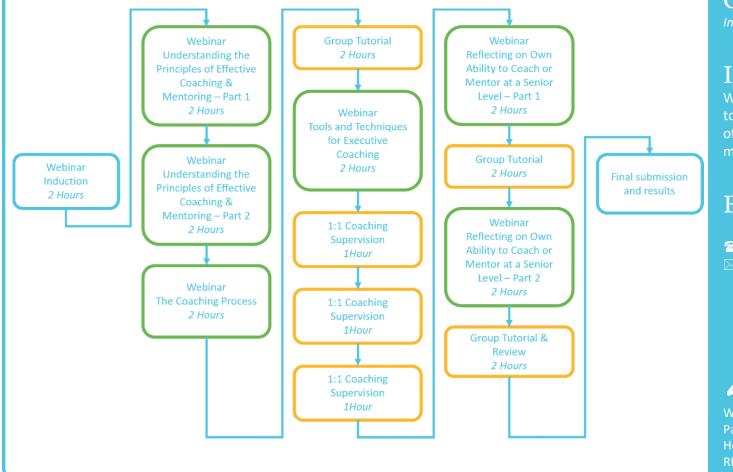

#### Learner Journey

This blended programme combines webinars and tutorials with coaching practice and review, providing a 100% virtual learning experience, backed with unlimited support from your tutor.

#### **Programme Features**

#### Induction

At the start of the programme we will arrange a 2-hour webinar to take you through all aspects of your learning journey and explain how we will work with you at every stage. You will also receive a candidate handbook capturing all the information you will need to help you study.

#### Assessment

You will complete a structured assignment of approximately for each of the 3 units. We will provide you with templates and detailed input and guidance on each of the assessment criteria and give regular feedback on your draft coursework.

#### **Tutorial Support**

We're here to maximise the benefit you and your business take from completing your qualification. With this in mind, throughout your programme you will receive unlimited 1:1 support from a specialist tutor.